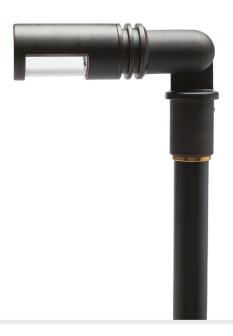

# **AL-WFL26 Clayton**

Patent: D777,963

## **OUICK SPECS**

• Bi-Pin

• Max Wattage: 20W • Wire AWG: 18-2 • Wire Lead: 10ft

• UL Listed: USA & Canada

• Warranty: Lifetime

8.1in

21.1in

For a list of optional accessories speak with your professional ClaroLux installer.