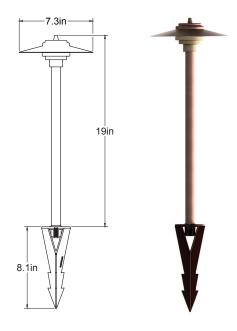

# **QUICK SPECS**

• Bi-Pin

Max Wattage: 20WWire AWG: 18-2Wire Lead: 10ft

• UL Listed: USA & Canada

• Warranty: Lifetime