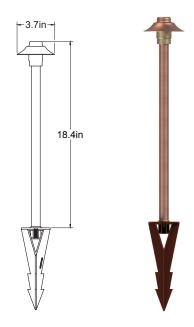

## **QUICK SPECS**

• Bi-Pin

Max Wattage: 20WWire AWG: 18-2Wire Lead: 10ft

• UL Listed: USA & Canada

• Warranty: Lifetime