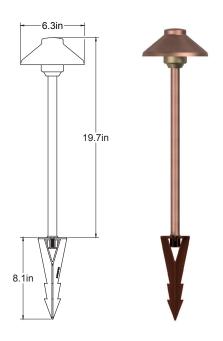

AL12 Specification Sheet
AL12 San Marino

# **OUICK SPECS**

• Bi-Pin

Max Wattage: 20WWire AWG: 18-2Wire Lead: 10ft

• UL Listed: USA & Canada

• Warranty: Lifetime