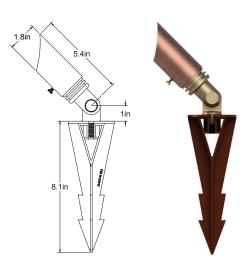

# **QUICK SPECS**

- MR11
- Max Wattage: 20W
- Wire AWG: 18-2
- Wire Lead: 10ft
- UL Listed: USA & Canada
- Warranty: Lifetime