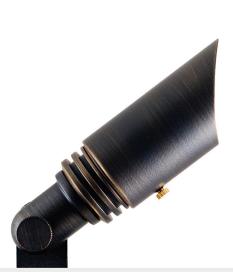

# BL11 Specification Sheet BL11 Alexander

Patent Pending

## **APPLICATIONS**

- Uplighting Smaller Trees & Architectural Features
- Illuminating Shrubs, Walls, Small Features, & Mailboxes
- Highlighting Dormers & Eaves