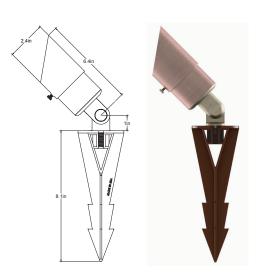

# **QUICK SPECS**

- MR16
- Max Wattage: 20W
- Wire AWG: 18-2
- Wire Lead: 10ft
- UL Listed: USA & Canada
- Warranty: Lifetime