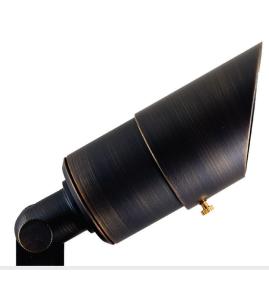

## **APPLICATIONS**

- Uplighting Trees & Architectural Features
- Illuminating Midsize Landscaping
- Highlighting Dormers & Eaves

# **QUICK SPECS**

- MR16
- Max Wattage: 20W
- Wire AWG: 18-2
- Wire Lead: 10ft
- UL Listed: USA & Canada
- Warranty: Lifetime