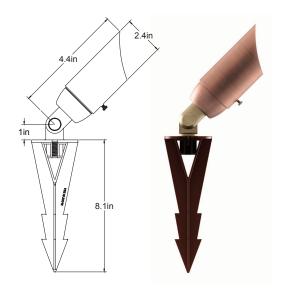

## **OUICK SPECS**

• MR16

• Max Wattage: 35W • Wire AWG: 16-2 • Wire Lead: 10ft

• UL Listed: USA & Canada

• Warranty: Lifetime