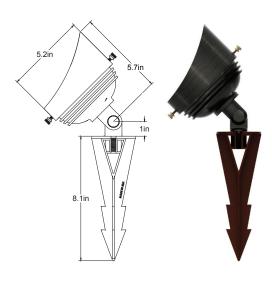

## **QUICK SPECS**

- PAR36
- Max Wattage: 35W
- Wire AWG: 16-2
- Wire Lead: 10ft
- UL Listed: USA & Canada
- Warranty: Lifetime