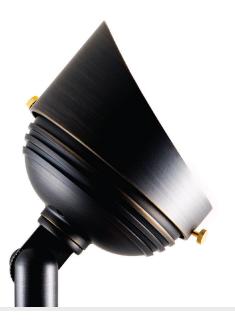

# FL36 Specification Sheet FL36 Lawndale

### **APPLICATIONS**

- Uplighting Large Trees & Architectural Features
- Illuminating Large Trees, Tall Structures & Vast Spaces
- Ideal For High Traffic & Commercial Locations