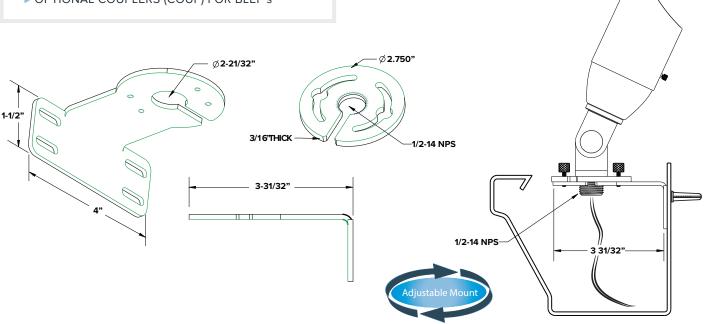

GUTTER MOUNT Manufactured from US aircraft grade aluminum. The GM100 mounting bracket was designed with the installer in mind. With multiple mounting slots the bracket can easily be attached to any size soffit. The mounting bracket also has a wire slot for easy installation.

UNIVERSAL ADJUSTABLE PLATE Manufactured from US aircraft grade aluminum. The plate has a 1/2" NPS thread so the plate will attach to any ClaroLux® luminaire. The universal adjustable plate also contains a wire slot in the plate for easy installation.

MOUNTING HARDWARE Mounting hardware, screws and anchors are not included.

WIRING SLOT The GM100 gutter mount and universal adjustable plate both come with wiring slots to allow for easy installation. There is no need to feed the wire through the gutter mount or universal mounting plate.