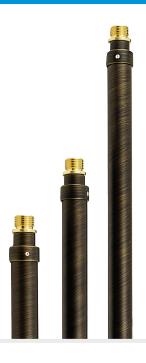

# Adjustable Riser Poles

## ADJUSTABLE RISER POLES

#### **Applications**

- Precise Fixture Height for general and seasonal adjustability
- Illuminating shrubs, walls, small statues, mailboxes, and landscape accents

#### **Quick Specs**

Wire AWG: 18-2Wire Lead: 25ftWarranty: Lifetime