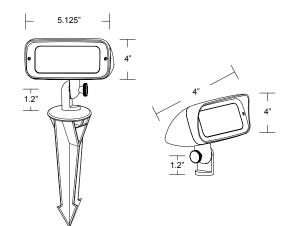

## **OUICK SPECS**

• Bi-Pin x3

Max Wattage: 10W x 3Wire AWG: 18-2

• Wire Lead: 10ft

• UL Listed: USA & Canada

• Warranty: Lifetime