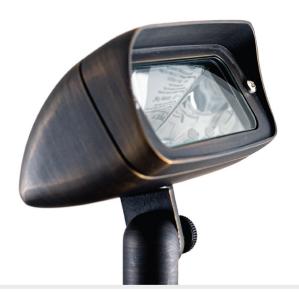

# WFLJ5 Johnny 5

Patent: D859,718

### **FEATURES**

- Lifetime Warranty
- UL Listed
- Constructed For Extreme Conditions
- Eco-Efficient LED Technology
- Available in Custom Colors & Finishes
- Available Only Through ClaroLux Installation Professionals

### **APPLICATIONS**

- Uplighting, Down & Moonlighting
- Illuminating Flag Poles, Signs, Architectural Features
- Ideal For High Traffic & Commercial Locations