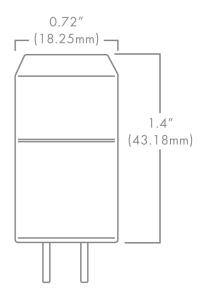

## BEACON G4

## **DESCRIPTION**

The Brilliance Beacon G4 Bi-Pin is a sub-compact LED that features Brilliance's omni-directional beam pattern. This G4 Bi-Pin is energy efficient and water resistant. It is designed specifically for landscape retrofit applications and is ideal for pathway lighting fixtures and step lights. Dimmable with Brilliance Dimmer and most magnetic transformers. Suitable for damp locations and for use in totally enclosed luminaires. Not for underwater use.

## **BEACON G4 SPECS**

|         | 2W                                     |
|---------|----------------------------------------|
|         | 3.28                                   |
| 2700K   | 230                                    |
| 3000K   | 244                                    |
| 5700K   | 250                                    |
| d       | Omni-directional                       |
| erature | 2700, 3000, 5700                       |
| ange    | 8-25 VAC/DC                            |
|         | 20W Halogen                            |
|         | 84                                     |
|         | 65                                     |
| ours)   | 35,000                                 |
| ears)   | 5                                      |
|         | 3000K<br>5700K<br>d<br>erature<br>enge |