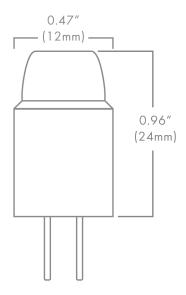

## **MICRO G4 SPECS**

| Wattage            |       | 1.2W             |
|--------------------|-------|------------------|
| Volt Amps          |       | 1.52             |
| Lumens             | 2700K | 95               |
|                    | 3000K | 100              |
| Beam Spread        |       | Omni-directional |
| Kelvin Temperature |       | 2700, 3000       |
| Color              |       | Amber            |
| Operating Range    |       | 8-14 VAC/DC      |
| Replaces           |       | 10W Halogen      |
| CRI                |       | 85               |
| IP                 |       | 65               |
| Lamp Life (hours)  |       | 35,000           |
| Warranty (years)   |       | 5                |