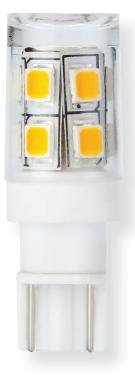

## **EmeryAllen T5 1.5W**

The 12V T5 EmeryAllen retrofit lamp is an energy efficient alternative to 12V incandescent T5 base lamps. It offers similar light output to a 12V, 10W incandescent (150lm) and is suitable for use in most 12V T5 base fixtures.

| Base Type          | T5                 |
|--------------------|--------------------|
| Material           | Ceramic + PC       |
| Input Voltage      | 12V AC/DC          |
| Wattage            | 1.5                |
| CRI                | 90+                |
| Brightness         | 150 lumens         |
| Lumens/Watt        | 100                |
| Color Temperature  | 2700K, 3000K, +    |
| Halogen Equivalent | 10W                |
| Beam Angle         | 360 degrees        |
| Life               | 25,000 hours       |
| Warranty           | 5 years / 2 years* |