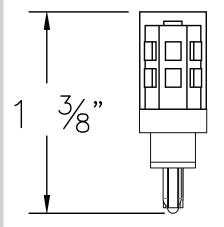

## **EmeryAllen T5 1.5W**

The 12V T5 EmeryAllen retrofit lamp is an energy efficient alternative to 12V incandescent T5 base lamps. It offers similar light output to a 12V, 10W incandescent (150lm) and is suitable for use in most 12V T5 base fixtures.

| Base Type          | T5                 |
|--------------------|--------------------|
| Material           | Ceramic + PC       |
| Input Voltage      | 12V AC/DC          |
| Wattage            | 1.5                |
| CRI                | 90+                |
| Brightness         | 150 lumens         |
| Lumens/Watt        | 100                |
| Color Temperature  | 2700K, 3000K, +    |
| Halogen Equivalent | 10W                |
| Beam Angle         | 360 degrees        |
| Life               | 25,000 hours       |
| Warranty           | 5 years / 2 years* |