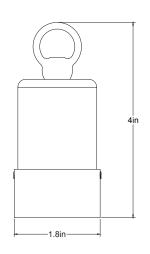

# **QUICK SPECS**

• MR11

Max Wattage: 10WWire AWG: 18-2Wire Lead: 10ft

• UL Listed: USA & Canada

• Warranty: Lifetime