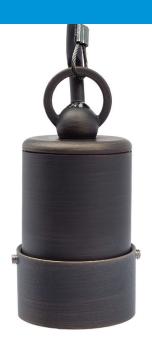

# **HL11 Aries**

Patent Pending

# **QUICK SPECS**

• MR11

Max Wattage: 10WWire AWG: 18-2Wire Lead: 10ft

• UL Listed: USA & Canada

• Warranty: Lifetime