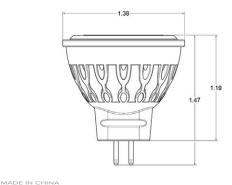

## MR11 Specification Sheet MR11 LEDs

The ClaroLux® MR11 LED lamp offers a compact package featuring the latest in LED technology and design. Perfect for accent and spot lighting in smaller spaces, it features high efficiency thermal management and low power consumption. Available in several color temperatures and beam angles, the ClaroLux® MR11 is an ideal fit for any project requiring a more subtle lighting feature.