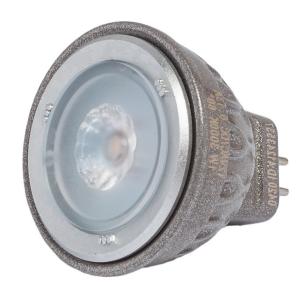

## MR11 Specification Sheet MR11 LEDs

The ClaroLux® MR11 LED lamp offers a compact package featuring the latest in LED technology and design. Perfect for accent and spot lighting in smaller spaces, it features high efficiency thermal management and low power consumption. Available in several color temperatures and beam angles, the ClaroLux® MR11 is an ideal fit for any project requiring a more subtle lighting feature.

## **FEATURES**

- Durable dark silver pearl housing
- Dimmable with most magnetic transformers
- Thermally engineered to operate in enclosed fixtures
- Fully potted PC Board protects against moisture
- ETL compliant

## **QUICK SPECS**

• CRI: 85+

• IP RATING: 50

• CHIPSET: Samsung

• LAMP LIFE: 50,000

• WARRANTY: 5 years