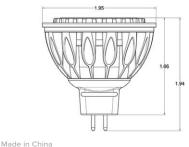

## MR16 Specification Sheet MR16 LEDS

The ClaroLux<sup>®</sup> MR16 LED lamp has been meticulously designed to be the ideal option for professional grade, low-voltage MR16 fixtures. Built for a long lifespan in harsh outdoor applications, these LED's are thermally engineered to operate in enclosed fixtures – completely sealed, and fully potted. ClaroLux<sup>®</sup> offers MR16s in a range of color temperatures, and the widest selection of beam angle options in the market today: 15°, 30°, 45°, 60° and 120°.