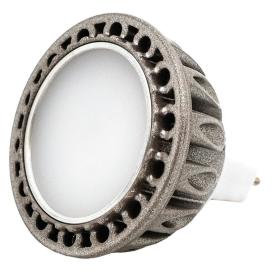

## MR16 Specification Sheet MR16 LEDS

The ClaroLux<sup>®</sup> MR16 LED lamp has been meticulously designed to be the ideal option for professional grade, low-voltage MR16 fixtures. Built for a long lifespan in harsh outdoor applications, these LED's are thermally engineered to operate in enclosed fixtures – completely sealed, and fully potted. ClaroLux<sup>®</sup> offers MR16s in a range of color temperatures, and the widest selection of beam angle options in the market today: 15°, 30°, 45°, 60° and 120°.

## **FEATURES**

- Durable dark silver pearl housing
- Dimmable with most magnetic transformers
- Thermally engineered to operate in enclosed fixtures
- Built for harsh outdoor applications
- Fully potted PC Board protects against moisture
- ETL compliant