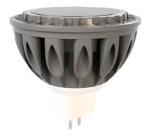

## MR16 Specification Sheet MR16 LEDS

The ClaroLux<sup>®</sup> MR16 LED lamp has been meticulously designed to be the ideal option for professional grade, low-voltage MR16 fixtures. Built for a long lifespan in harsh outdoor applications, these LED's are thermally engineered to operate in enclosed fixtures – completely sealed, and fully potted. ClaroLux<sup>®</sup> offers MR16s in a range of color temperatures, and the widest selection of beam angle options in the market today: 15°, 30°, 45°, 60° and 120°.

## **FEATURES**

- Durable dark silver pearl housing
- Dimmable with most magnetic transformers
- Thermally engineered to operate in enclosed fixtures
- Built for harsh outdoor applications
- Fully potted PC Board protects against moisture
- ETL compliant