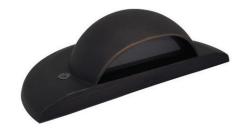

**SWL1 Specification Sheet** 

# SWL1 Fasano

Patent: D703,370

### **FEATURES**

- Lifetime Warranty
- UL Listed
- Constructed For Extreme Conditions
- Eco-Efficient LED Technology
- Available in Custom Colors & Finishes
- Available Only Through ClaroLux Installation Professionals

### **APPLICATIONS**

- Illuminating Decks, Steps, Patio Areas, & Docks
- · Patios, Driveways, Other Paved Areas
- Ideal For High Traffic & Commercial Locations

## **QUICK SPECS**

• Bi-Pin

Max Wattage: 20WWire AWG: 18-2Wire Lead: 10ft

• UL Listed: USA & Canada

· Warranty: Lifetime













#### **AVAILABLE FINISHES**



Rev 8.1 | 1.24

Designed, Finished and Assembled in America with US and Global Components Factory Direct • Professional Grade • Landscape Lighting Fixtures, Supplies and Accessories