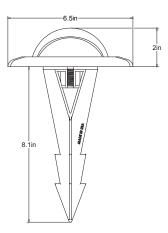

## **QUICK SPECS**

• Bi-Pin

Max Wattage: 20WWire AWG: 18-2Wire Lead: 10ft

• UL Listed: USA & Canada

· Warranty: Lifetime