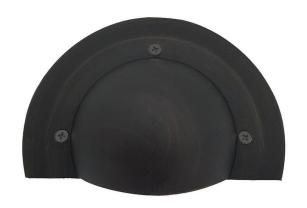

**SWL1 Specification Sheet** 

# SWL1 Fasano

Patent: D703,370

### **FEATURES**

- Lifetime Warranty
- UL Listed
- Constructed For Extreme Conditions
- Eco-Efficient LED Technology
- Available in Custom Colors & Finishes
- Available Only Through ClaroLux Installation Professionals

### **APPLICATIONS**

- Illuminating Decks, Steps, Patio Areas, & Docks
- · Patios, Driveways, Other Paved Areas
- Ideal For High Traffic & Commercial Locations

## **QUICK SPECS**

• Bi-Pin

Max Wattage: 20WWire AWG: 18-2Wire Lead: 10ft

• UL Listed: USA & Canada

· Warranty: Lifetime













#### **AVAILABLE FINISHES**



Rev 8.1 | 1.24

Designed, Finished and Assembled in America with US and Global Components Factory Direct • Professional Grade • Landscape Lighting Fixtures, Supplies and Accessories