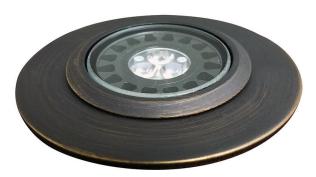

## WL16-FT Specification Sheet WL16-FT Starmount

Patent Pending

#### **APPLICATIONS**

- Uplighting Trees & Architectural Features
- Designed For Concrete & Level Landscape Surfaces
- Ideal For High Traffic & Commercial Locations