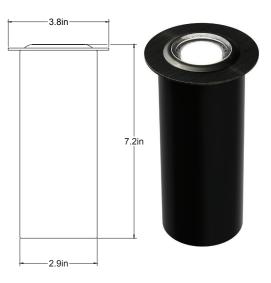

### **QUICK SPECS**

- MR16
- Max Wattage: 20W
- Wire AWG: 18-2
- Wire Lead: 10ft
- UL Listed: USA & Canada
- Warranty: Lifetime