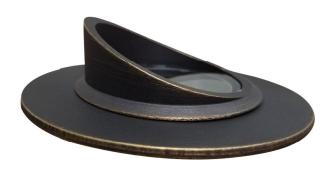

# WL16-RS Cotswold

Patent Pending

### **APPLICATIONS**

- Uplighting Trees & Architectural Features
- Designed For Concrete & Level Landscape Surfaces
- Ideal For High Traffic & Commercial Locations