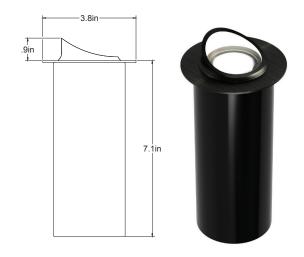

## **OUICK SPECS**

• MR16

Max Wattage: 20WWire AWG: 18-2Wire Lead: 10ft

• UL Listed: USA & Canada

• Warranty: Lifetime