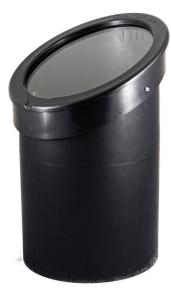

# WL3 Specification Sheet WL3 Belmont

### **APPLICATIONS**

- Uplighting Large Trees & Architectural Features
- Ideal For High Traffic & Commercial Locations

## **QUICK SPECS**

- PAR36
- Max Wattage: 35W
- Wire AWG: 18-2
- Wire Lead: 10ft
- UL Listed: USA & Canada
- Warranty: Lifetime

#### **OPTIONAL ACCESSORIES**

For a list of optional accessories speak with your professional ClaroLux installer.

5.6in

Available in Black ABS.

Rev 8.1 | 1.24

Designed, Injection Molded and Assembled in America with US and Global Components Factory Direct • Professional Grade • Landscape Lighting Fixtures, Supplies and Accessories