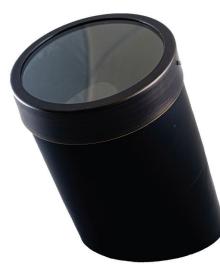

# WL4 Specification Sheet WL4 Clemmons

## FEATURES

- Lifetime Warranty | Injection Molded in USA
- UL Listed
- Constructed For Extreme Conditions
- Eco-Efficient LED Technology
- Available in Custom Colors & Finishes
- Available Only Through ClaroLux Installation Professionals

## **APPLICATIONS**

- Uplighting Large Trees & Architectural Features
- Ideal For Low Profile Locations

# **QUICK SPECS**

- PAR36
- Max Wattage: 35W
- Wire AWG: 18-2
- Wire Lead: 10ft
- UL Listed: USA & Canada
- Warranty: Lifetime