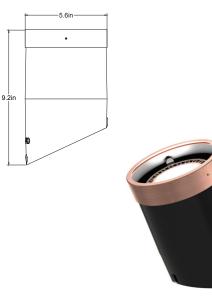

# WL4 Specification Sheet WL4 Clemmons

# **QUICK SPECS**

- PAR36
- Max Wattage: 35W
- Wire AWG: 18-2
- Wire Lead: 10ft
- UL Listed: USA & Canada
- Warranty: Lifetime