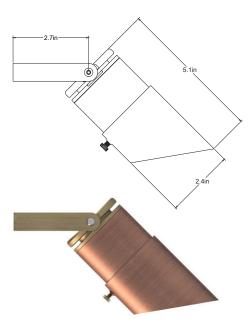

# **QUICK SPECS**

- MR16
- Max Wattage: 20W
- Wire AWG: 18-2
- Wire Lead: 25ft
- UL Listed: USA & Canada
- Warranty: Lifetime