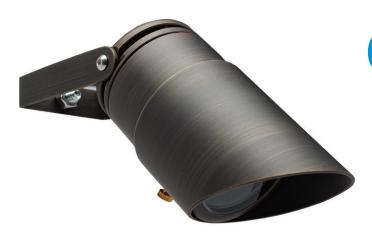

# TL16 Specification Sheet TL16 Lattimore

Patent Pending

## **APPLICATIONS**

- Ideal For Downlighting & Moonlighting
- Moonlighting Walkways, Driveways, Flowerbeds, & Lawns
- Under Eave Downlighting

# **QUICK SPECS**

- MR16
- Max Wattage: 20W
- Wire AWG: 18-2
- Wire Lead: 25ft
- UL Listed: USA & Canada
- Warranty: Lifetime