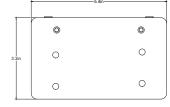

# **QUICK SPECS**

- Bi-Pin
- Max Wattage: 10W
- Wire AWG: 18-2
- Wire Lead: 8ft
- Warranty: Lifetime