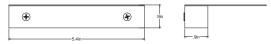

# **QUICK SPECS**

- Bi-Pin
- Max Wattage: 10W
- Wire AWG: 18-2
- Wire Lead: 8ft
- Warranty: Lifetime