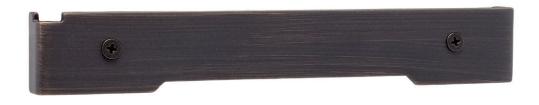

## **APPLICATIONS**

- Hardscape Light For Retaining Walls & Steps
- Illuminating Benches, Decks, Docks, Retaining Walls, and Niche Locations

# **QUICK SPECS**

- Bi-Pin
- Max Wattage: 10W
- Wire AWG: 18-2
- Wire Lead: 8ft
- Warranty: Lifetime