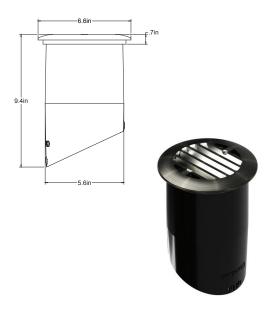

# **QUICK SPECS**

PAR36

Max Wattage: 35WWire AWG: 18-2Wire Lead: 10ft

• UL Listed: USA & Canada

• Warranty: Lifetime