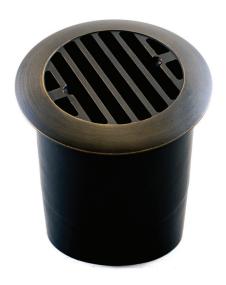

# WL6 Specification Sheet WL6 Leland

# **APPLICATIONS**

- Uplighting Large Trees & Architectural Features
- Designed For Concrete & Level Landscape Surfaces
- Ideal For High Traffic & Commercial Locations