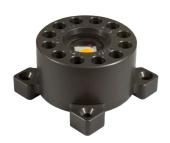

## THE AQUABEAM

## DESIGNED FOR WET AND UNDERWATER CONDITIONS

## **High Lumen Output with Superior Color Rendition**

Made in America

Machined from Precision Machined Aluminum

Includes Allen Key & Mounting Screws

**Fully Potted Electronics** 

Abrasion and Corrosion Resistant

Designed for Fully Submersible or Heavy Irrigation Application

Dimmable with Most Magnetic Transformers

Environmentally Friendly & Energy Efficient

Available in 5 Watts (350 Lumens) & 10 Watts (700 Lumens)