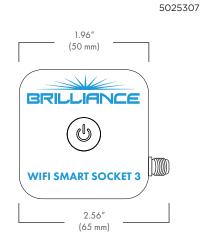

#### DESCRIPTION

The Brilliance Wi-Fi Smart Socket 3.0 is designed specifically to pair with a landscape lighting transformer in lieu of a traditional photocell. Remotely control your entire lighting system from anywhere in the world with the Brilliance Smart app.

### **FEATURES**

- Designed specifically for landscape lighting transformers
- Plugs directly into 120 VAC outlet
- Made for indoor or outdoor enclosures
- Conformal coating circuits protect against humidity
- Control landscape lighting from Brilliance Smart App
  - Turn on or off from anywhere
  - Set and change timers
  - · Share devices with family
  - Use third-party controls like Alexa and Google
    Assistant
- Android and iOS compatible
- ETL Listed in US and Canada

## WI-FI SMART SOCKET 3.0 SPECS

| Operating Range  | 14°F to 104°F |
|------------------|---------------|
| Capacity         | 10 Amps       |
| ETL Listed Mark  | 5025307       |
| IP               | 61            |
| Warranty (years) | 2             |