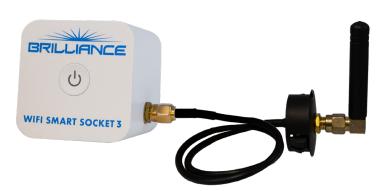

#### DESCRIPTION

The Brilliance Wi-Fi Smart Socket 3.0 is designed specifically to pair with a landscape lighting transformer in lieu of a traditional photocell. Remotely control your entire lighting system from anywhere in the world with the Brilliance Smart app.

### Part Number: BRI-WIFI-SMART-SOCKET-3

TECHNICAL REQUIREMENTS: Must have consistent 2.4 GHz Wi-Fi signal at the installation location with dBm strength of -70 or better. See the Brilliance Smart Products Guide for more information and troubleshooting. Must be placed in landscape lighting transformer or in a covered receptacle box.