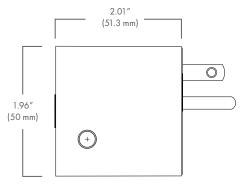

### **FEATURES**

- Designed specifically for landscape lighting transformers
- Plugs directly into 120 VAC outlet
- Made for indoor or outdoor enclosures
- Conformal coating circuits protect against humidity
- Control landscape lighting from Brilliance Smart App
  - Turn on or off from anywhere
  - Set and change timers
  - · Share devices with family
  - Use third-party controls like Alexa and Google
    Assistant
- Android and iOS compatible
- ETL Listed in US and Canada