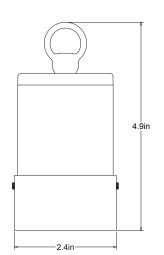

# **QUICK SPECS**

• MR16

Max Wattage: 20WWire AWG: 18-2Wire Lead: 10ft

• UL Listed: USA & Canada

· Warranty: Lifetime