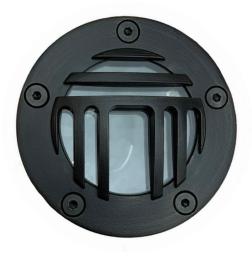

# WL26-G Specification Sheet Westridge Well Light

### **APPLICATIONS**

- Uplighting Large Trees & Architectural Features
- Ideal For High Traffic & Commercial Locations