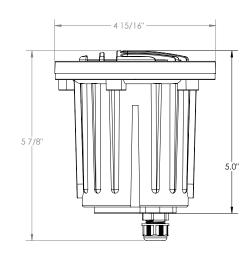

## **QUICK SPECS**

- MR16
- Max Wattage: 20W
- Wire AWG: 18-2
- Wire Lead: 10ft
- UL Listed: USA & Canada
- Warranty: Lifetime

For a list of optional accessories speak with your professional ClaroLux installer.