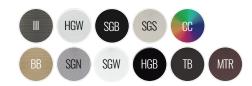

# WL11 Specification Sheet Kenly Well Light

## **FEATURES**

- Lifetime Structural Warranty
- UL Listed
- Constructed For Extreme Conditions
- Eco-Efficient LED Technology
- Available in Custom Colors & Finishes
- Available Only Through ClaroLux Installation Professionals

## **APPLICATIONS**

- Uplighting Large Trees & Architectural Features
- Ideal For High Traffic & Commercial Locations

# **QUICK SPECS**

• MR11

Max Wattage: 10WWire AWG: 18-2Wire Lead: 10ft

• UL Listed: USA & Canada

• Warranty: Lifetime









#### **OPTIONAL ACCESSORIES**

For a list of optional accessories speak with your professional ClaroLux installer.

### **AVAILABLE FINISHES**



Rev 2 | 1.24