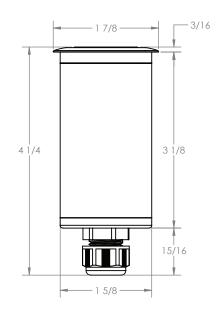

# **QUICK SPECS**

• MR11

Max Wattage: 10WWire AWG: 18-2Wire Lead: 10ft

• UL Listed: USA & Canada

• Warranty: Lifetime