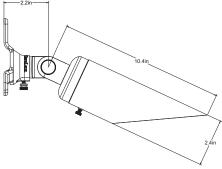

# **QUICK SPECS**

- MR16
- Max Wattage: 35W
- Wire AWG: 18-2
- Wire Lead: 40ft
- UL Listed: USA & Canada
- Warranty: Lifetime

Patent Pending