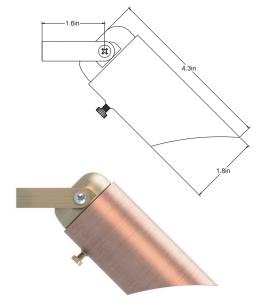

# **OUICK SPECS**

• MR11

Max Wattage: 10WWire AWG: 18-2Wire Lead: 25ft

• UL Listed: USA & Canada

• Warranty: Lifetime