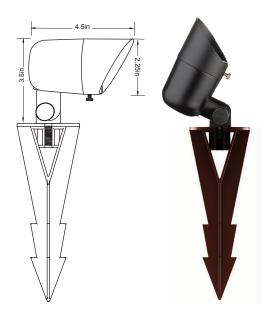

# **QUICK SPECS**

- MR16
- Max Wattage: 20W
- Wire AWG: 18-2
- Wire Lead: 3ft
- UL Listed: USA & Canada
- Warranty: Lifetime Structural