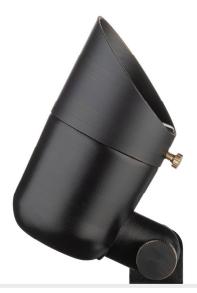

# BL20 Specification Sheet BL20 Vulcan

## **APPLICATIONS**

- Uplighting Trees & Architectural Features
- Illuminating Midsize Landscaping
- Highlighting Eaves & Dormers