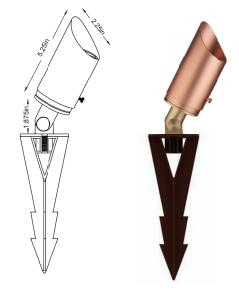

# **QUICK SPECS**

• MR16

Max Wattage: 20WWire AWG: 18-2Wire Lead: 10ft

UL Listed: USA & CanadaWarranty: Structural Lifetime